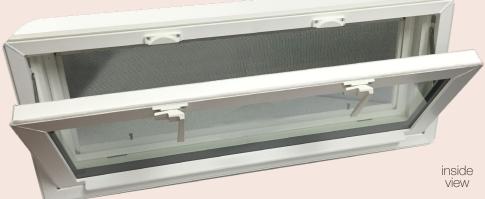

• INTEGRAL EXTRUDED LIFT HANDLE

the lift rail (or handle) as an integral part of the sash extrusion increases the strength of the window and allowing ease of opening & closing Think about this:

The spacer system