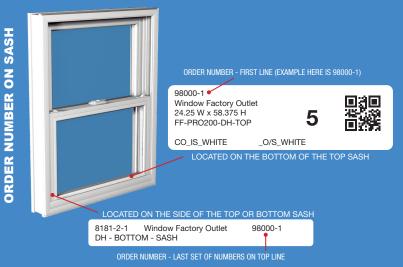

### **CLAIMS PROCEDURE**

TO INITIATE A CLAIM UNDER THIS WARRANTY, WINDOW FACTORY OUTLET must be notified in writing promptly after discovery of claimed defect, describing in detail.

\*LOCATING YOUR

- (1) Defect claimed.
- (2) Proof of date of purchase.
- (3) Proof of property ownership at date of window purchase.
- (4) Product type.
- (5) Order number and date (located on sash).
- (6) Photograph of defect